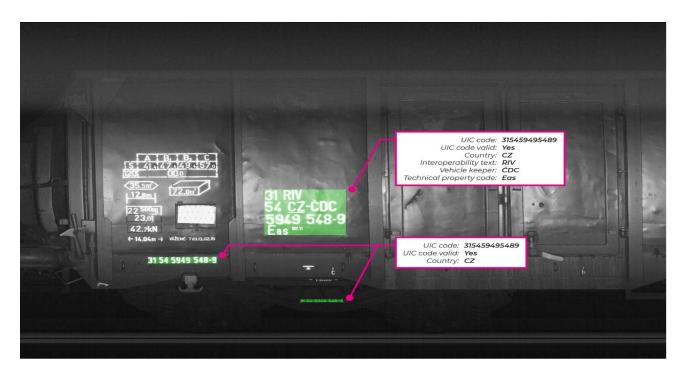

## Version: EN20220326

Cognitechna Train UIC Detector is a tool for detection and parsing of wagon photos taken for passporting. The detector parses all information from the UIC including:

- UIC Code
- Interoperability text
- Country text
- Vehicle keeper marking
- Technical property code
- Position of UIC

## **Exceptional Features:**

- UIC parsing and validation supported
- High-performance detectors optimized for a wide range of supported platforms
- Flexible performance single and multi-thread
- Seamless integration with support of various programming languages
- Image size up to 50 Mpx
- Efficient processing of a large number of images